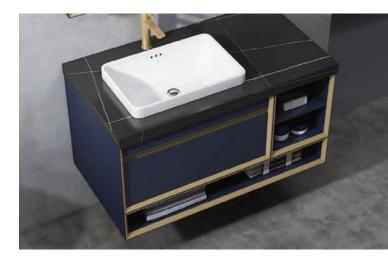

## Golden years

A person who is serious about life has a firm persistence, which makes life unique. Just as this golden age brings you a warm experience that you have never enjoyed before, from the smooth material close to the skin to the bath cabinet design that conforms to the height of the Oriental human body, the meticulous sense of taste, the in-depth care of every moment of use, and the considerate human space.

## MLE-8041

Base:1000x550mm

Mirror:600x1200mm(smart touch)

Main Material: SS Powder Coating

Color: As photo(or customize)

Countertop: Sintered stone

New Experience Of Bathroom Life