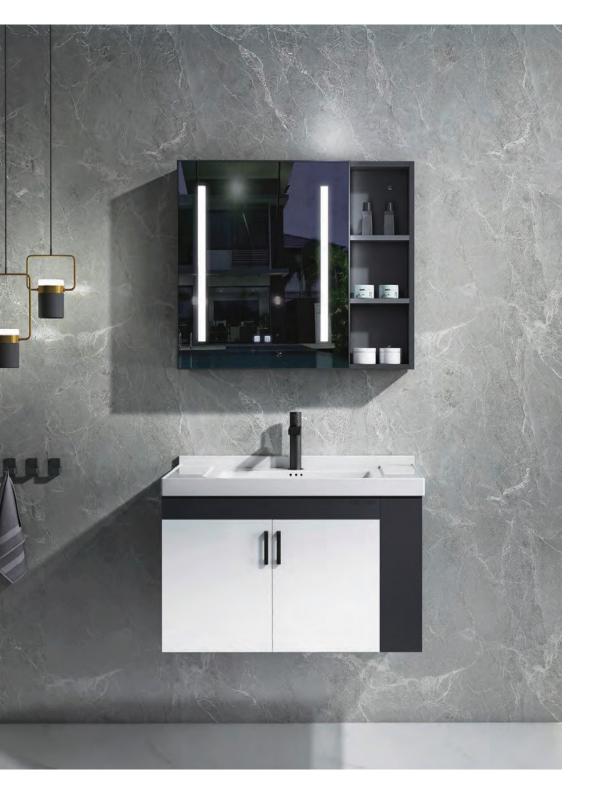

Base:1000x550mm
Mirror:600x500mm(smart touch)
Side cabinet:200x800mm
Main Material: SS Powder Coating
Color: As photo(or customize)
Countertop: Sintered stone

## Golden years

A person who is serious about life has a firm persistence, which makes life unique. Just as this golden age brings you a warm experience that you have never enjoyed before, from the smooth material close to the skin to the bath cabinet design that conforms to the height of the Oriental human body, the meticulous sense of taste, the in-depth care of every moment of use, and the considerate human space.