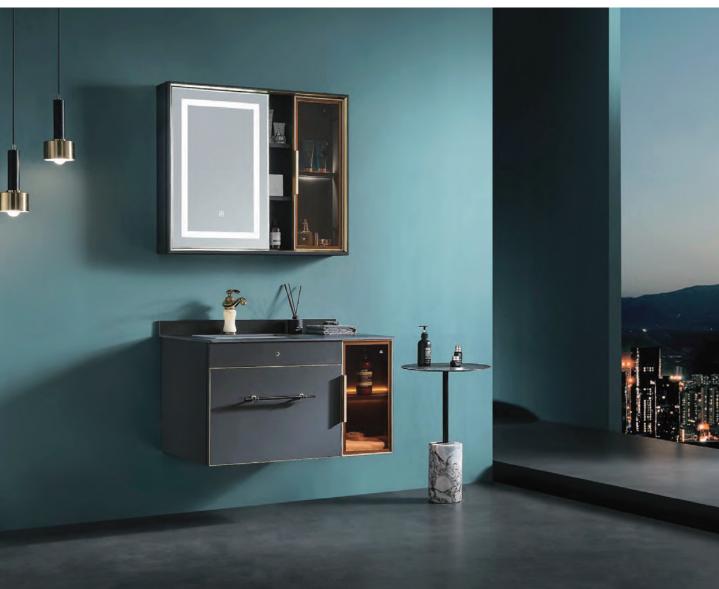

THE
BEAUTY
OF STEEL
AND
WOOD

In the black-and-white gray fashion, the golden head gives this simple bath cabinet a rich feeling. Titanium with good economy replaces the traditional gold, so that the noble quality life of all living beings is no longer under heavy pressure.

Minimalist design, not impetuous, not exaggerated, hidden in the details of the designer's unique design concept, tobacco gray cabinet with paradise bird color, ingenuity, image three-dimensional, beauty with the heart.

Base:1000x550mm
Mirror:600x500mm(smart touch)
Side cabinet:200x800mm
Main Material: SS Powder Coating
Color: As photo(or customize)
Countertop: Sintered stone