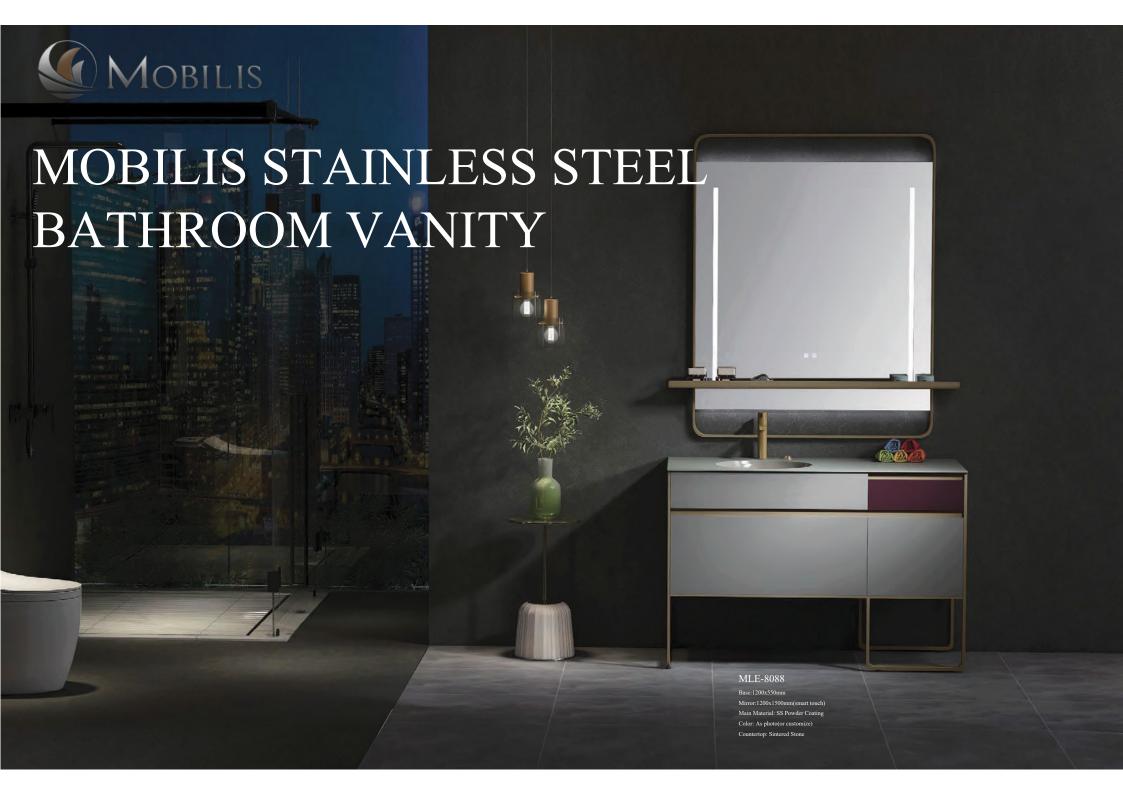

## STAINLESS STEEL

STAINLESS STEEL BATHROOM VANITY

- MOBILIS KITCHEN & BATH

Base:1000x530mm Mirror:1000x700mm(smart touch) Main Material: SS Powder Coating Color: As photo(or customize) Countertop: Sintered stone