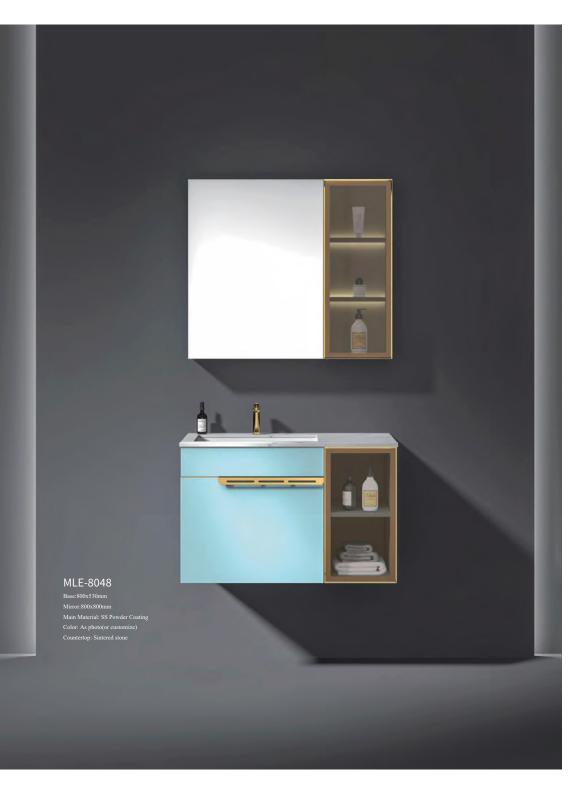

### MLE-8046

Base:1000x550mm Mirror:600x1000mm(smart touch) Main Material: SS Powder Coating Color: As photo(or customize) Countertop: Sintered stone

New Experience Of Bathroom Life