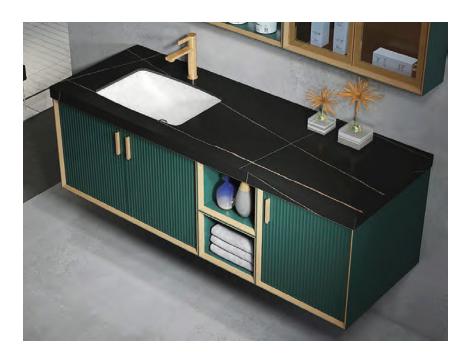

#### MLE-8043

Base:1000x550mm Mirror:1000x800mm(smart touch) Side cabinet:350x1650mm Main Material: SS Powder Coating Color: As photo(or customize) Countertop: Sintered stone

Simple design, not impetuous, not exaggerated, hidden in the details of the designer's unique design concept, green panel with rouge bracket, unique, three-dimensional image.