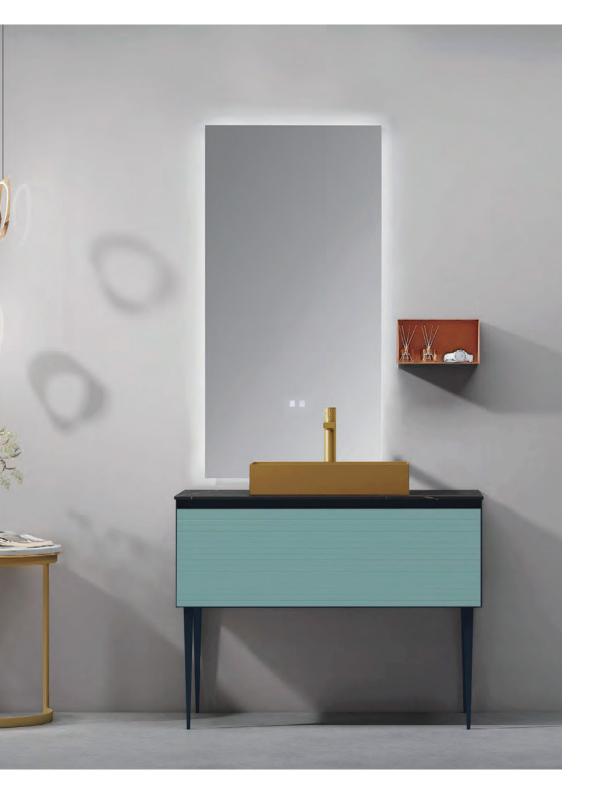

Minimalist design, not impetuous, not exaggerated, hidden in the details of the designer's unique design concept, tobacco gray cabinet with paradise bird color, ingenuity, image three-dimensional, beauty with the heart.

Base:1000x550mm
Mirror:600x500mm(smart touch)
Side cabinet:200x800mm
Main Material: SS Powder Coating
Color: As photo(or customize)
Countertop: Sintered stone