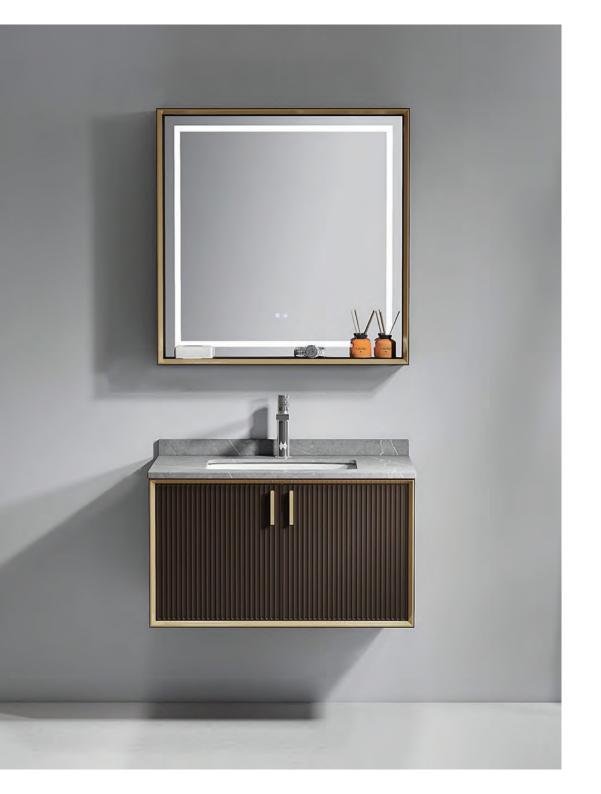

Minimalist design, not impetuous, not exaggerated, hidden in the details of the designer's unique design concept, tobacco gray cabinet with paradise bird color, ingenuity, image three-dimensional, beauty with the heart.

## MLE-8038

Base:1000x550mm

Mirror:1000x800mm(smart touch)

Main Material: SS Powder Coating

Color: As photo(or customize)

Countertop: Sintered stone

Minimalist design, not impetuous, not exaggerated, hidden in the details of the designer's unique design concept, tobacco gray cabinet with paradise bird color, ingenuity, image three-dimensional, beauty with the heart.