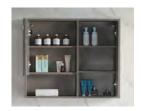

#### MLE-8043

Base:1000x550mm Mirror:1000x800mm(smart touch) Side cabinet:350x1650mm Main Material: SS Powder Coating Color: As photo(or customize) Countertop: Sintered stone

Simple design, not impetuous, not exaggerated, hidden in the details of the designer's unique design concept, green panel with rouge bracket, unique, three-dimensional image.