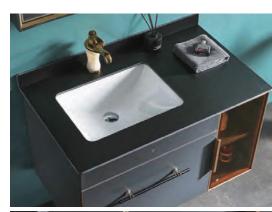

Base:1000x550mm
Mirror:600x500mm(smart touch)
Side cabinet:200x800mm
Main Material: SS Powder Coating
Color: As photo(or customize)
Countertop: Sintered stone