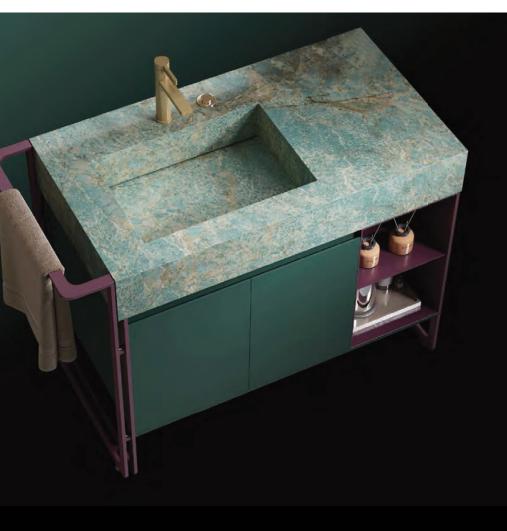

#### MLE-8043

Base:1000x550mm Mirror:1000x800mm(smart touch) Side cabinet:350x1650mm Main Material: SS Powder Coating Color: As photo(or customize) Countertop: Sintered stone

Simple design, not impetuous, not exaggerated, hidden in the details of the designer's unique design concept, green panel with rouge bracket, unique, three-dimensional image.