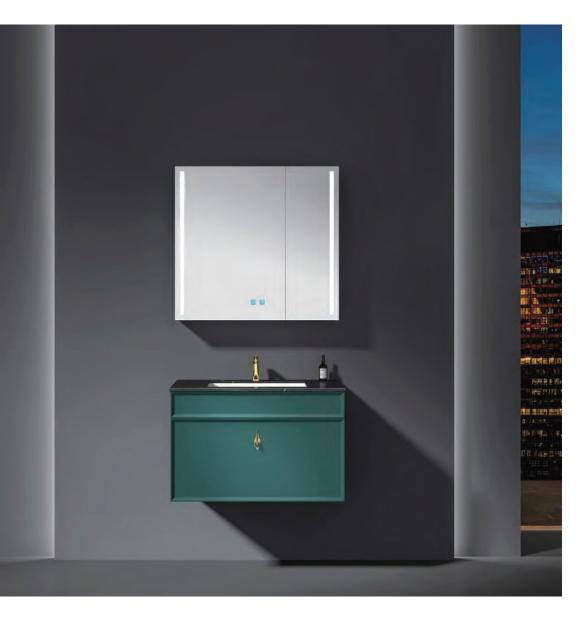

#### MLE-8043

Base:1000x550mm Mirror:1000x800mm(smart touch) Side cabinet:350x1650mm Main Material: SS Powder Coating Color: As photo(or customize) Countertop: Sintered stone

Simple design, not impetuous, not exaggerated, hidden in the details of the designer's unique design concept, green panel with rouge bracket, unique, three-dimensional image.