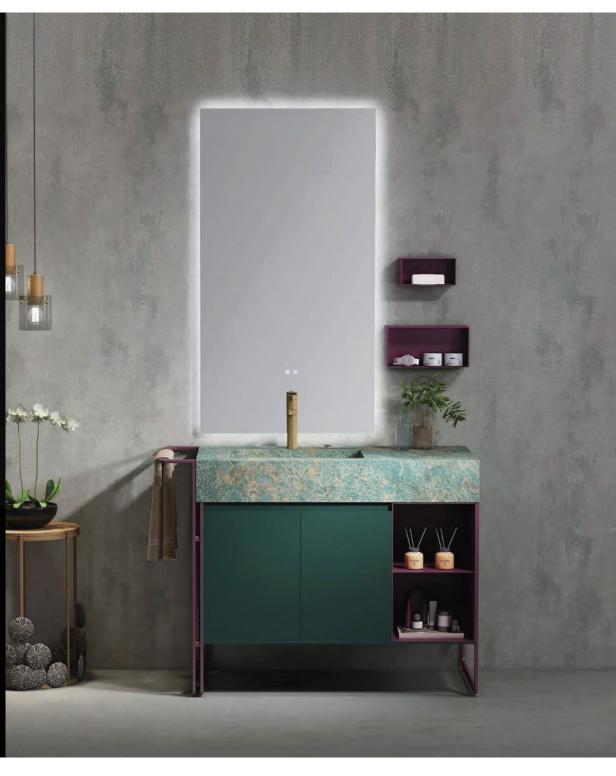

#### MLE-8043

Base:1000x550mm Mirror:1000x800mm(smart touch) Side cabinet:350x1650mm Main Material: SS Powder Coating Color: As photo(or customize) Countertop: Sintered stone

Simple design, not impetuous, not exaggerated, hidden in the details of the designer's unique design concept, green panel with rouge bracket, unique, three-dimensional image.