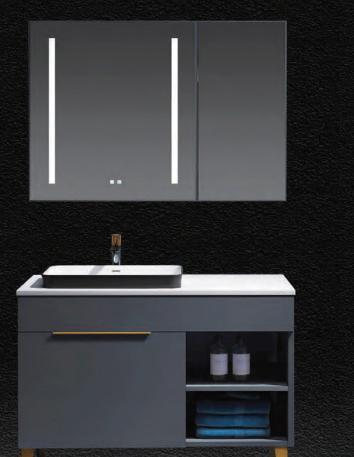

## MLE-8041

Base:1000x550mm

Mirror:600x1200mm(smart touch)

Main Material: SS Powder Coating

Color: As photo(or customize)

Countertop: Sintered stone

New Experience Of Bathroom Life