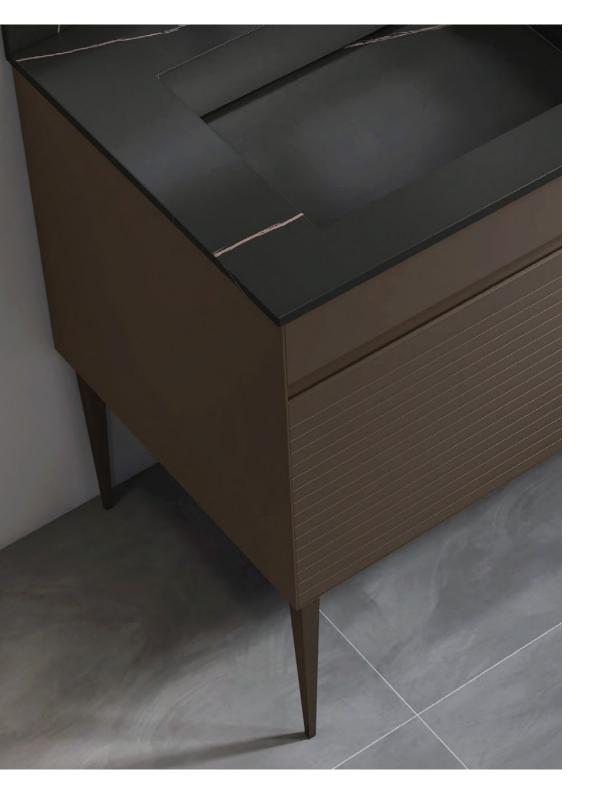

THE
BEAUTY
OF STEEL
AND
WOOD

In the black-and-white gray fashion, the golden head gives this simple bath cabinet a rich feeling. Titanium with good economy replaces the traditional gold, so that the noble quality life of all living beings is no longer under heavy pressure.







Minimalist design, not impetuous, not exaggerated, hidden in the details of the designer's unique design concept, tobacco gray cabinet with paradise bird color, ingenuity, image three-dimensional, beauty with the heart.

Base:1000x550mm
Mirror:600x500mm(smart touch)
Side cabinet:200x800mm
Main Material: SS Powder Coating
Color: As photo(or customize)
Countertop: Sintered stone





## Golden years

A person who is serious about life has a firm persistence, which makes life unique. Just as this golden age brings you a warm experience that you have never enjoyed before, from the smooth material close to the skin to the bath cabinet design that conforms to the height of the Oriental human body, the meticulous sense of taste, the in-depth care of every moment of use, and the considerate hu