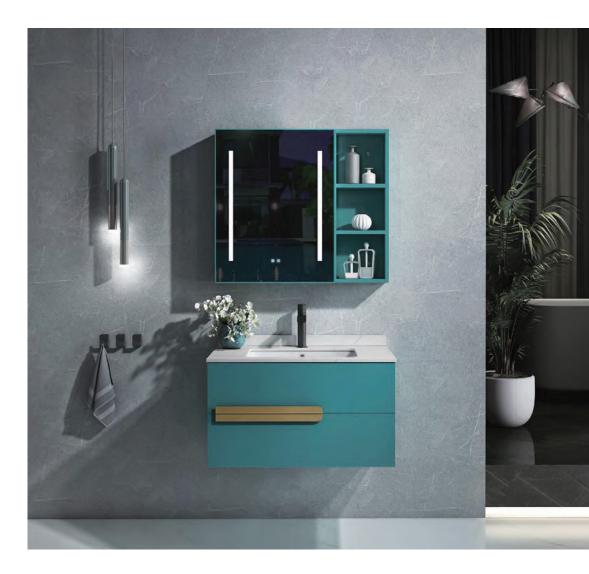

#### MLE-8043

Base:1000x550mm Mirror:1000x800mm(smart touch) Side cabinet:350x1650mm Main Material: SS Powder Coating Color: As photo(or customize) Countertop: Sintered stone

Simple design, not impetuous, not exaggerated, hidden in the details of the designer's unique design concept, green panel with rouge bracket, unique, three-dimensional image.