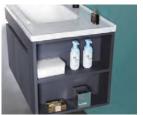

#### MLE-8043

Base:1000x550mm Mirror:1000x800mm(smart touch) Side cabinet:350x1650mm Main Material: SS Powder Coating Color: As photo(or customize) Countertop: Sintered stone

Simple design, not impetuous, not exaggerated, hidden in the details of the designer's unique design concept, green panel with rouge bracket, unique, three-dimensional image.