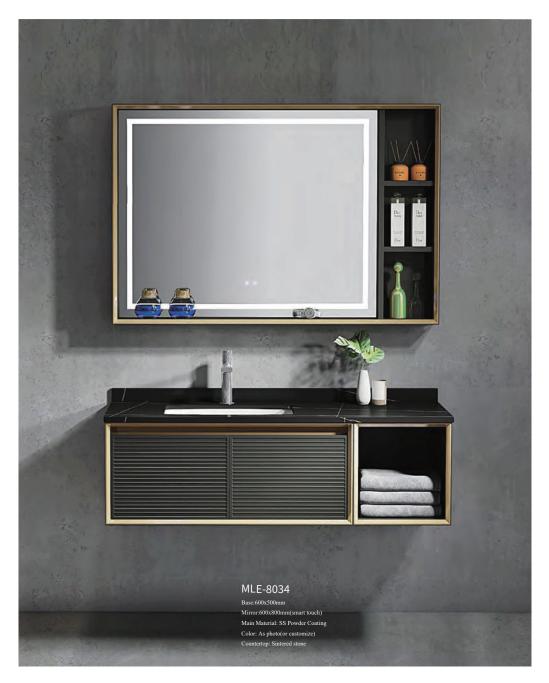

ght combination of lines and surfaces, all are the expression of ingenious ideas, showing unlimited modern beauty.



Just like I saw you for the first time

## FIRST TIME TO MEET!

## MLE-8030

Base:700x550mm Mirror:600x600mm(smart touch) Main Material: SS Powder Coating Color: As photo(or customize) Countertop: Sintered stone







Base:800x500mm Mirror:800x800mm(smart touch) Main Material: SS Powder Coating Color: As photo(or customize) Countertop: Sintered stone

Exclusive handmade accessories of high quality







Base:800x500mm Mirror:800x800mm(smart touch) Main Material: SS Powder Coating Color: As photo(or customize) Countertop: Sintered stone



The luxury of introvertion, the perfect combination of art and life, the perfect details, beautiful and fashionable appearance.

27







New Experience Of Bathroom Life

# EACH MEETING IS THE ENJOYMENT OF BEAUTY AND ART!



Real material, meticulous process, the beauty of the invisible into a natural shape



Every detail is hard to pick. This is Coren!



MLE-8035 Base:1500x500mm Mirror:1500x800mm(smart touch) Main Material: SS Powder Coating Color: As photo(or customize) Countertop: Sintered stone





MLE-8036 Base:800x550mm Mirror:800x800mm(smart touch) Main Material: SS Powder Coating Color: As photo(or customize) Countertop: Sintered stone

The perfect combination of art and life









## Red temptation

It is gorgeous and elegant in appearance, simple and smooth in shape, smooth in lines, exquisite in material selection, precise and meticulous in workmanship, and solemn and elegant in tone. It is like a work o