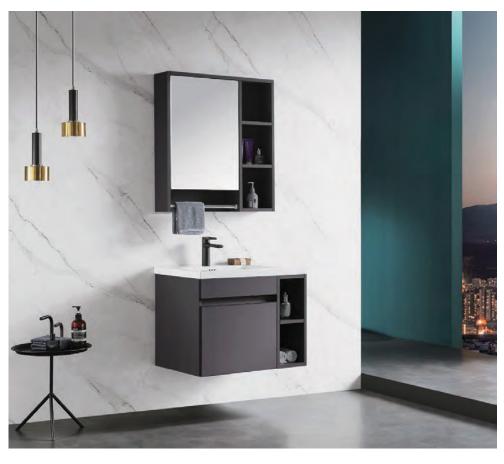

#### MLE-8043

Base:1000x550mm Mirror:1000x800mm(smart touch) Side cabinet:350x1650mm Main Material: SS Powder Coating Color: As photo(or customize) Countertop: Sintered stone

Simple design, not impetuous, not exaggerated, hidden in the details of the designer's unique design concept, green panel with rouge bracket, unique, three-dimensional image.