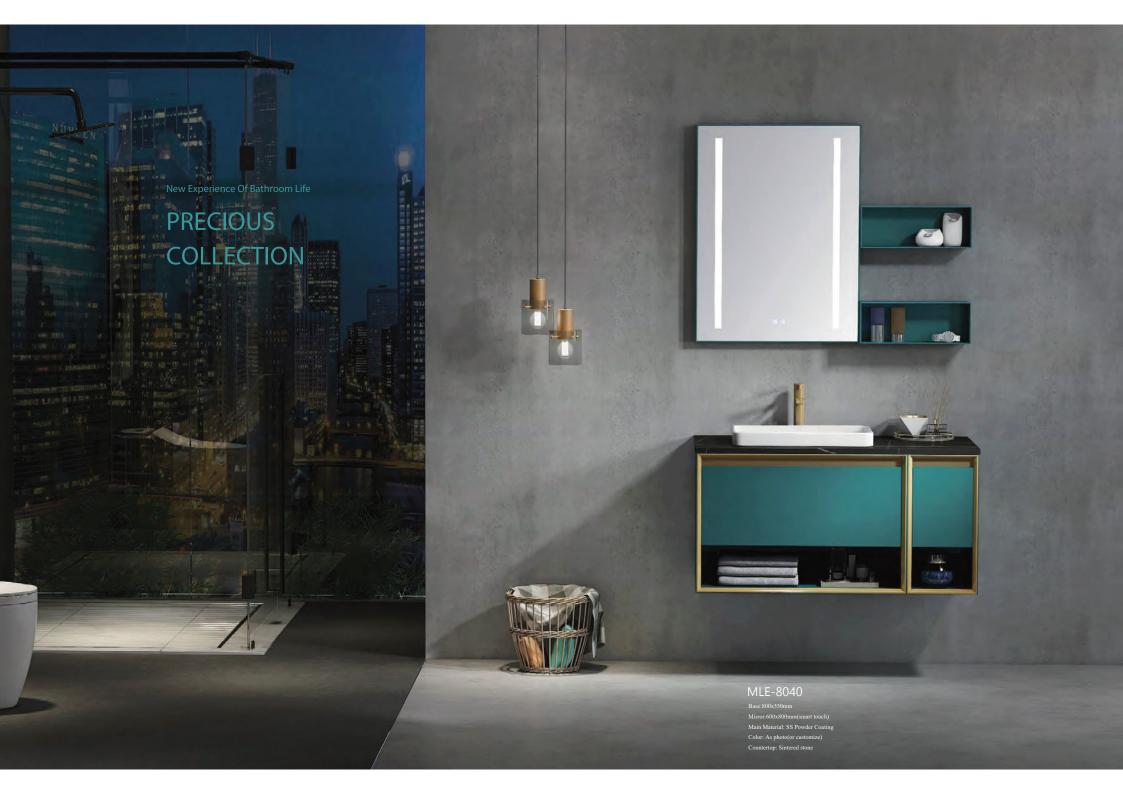

Base:1000x550mm
Mirror:600x500mm(smart touch)
Side cabinet:200x800mm
Main Material: SS Powder Coating
Color: As photo(or customize)
Countertop: Sintered stone