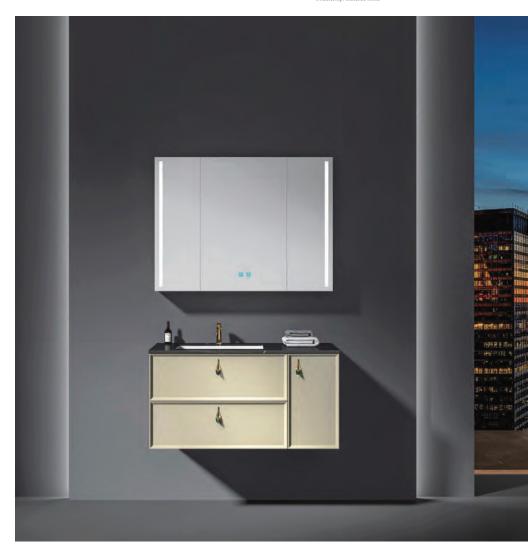

THE
BEAUTY
OF STEEL
AND
WOOD

In the black-and-white gray fashion, the golden head gives this simple bath cabinet a rich feeling. Titanium with good economy replaces the traditional gold, so that the noble quality life of all living beings is no longer under heavy pressure.

Base:1000x550mm
Mirror:600x500mm(smart touch)
Side cabinet:200x800mm
Main Material: SS Powder Coating
Color: As photo(or customize)
Countertop: Sintered stone