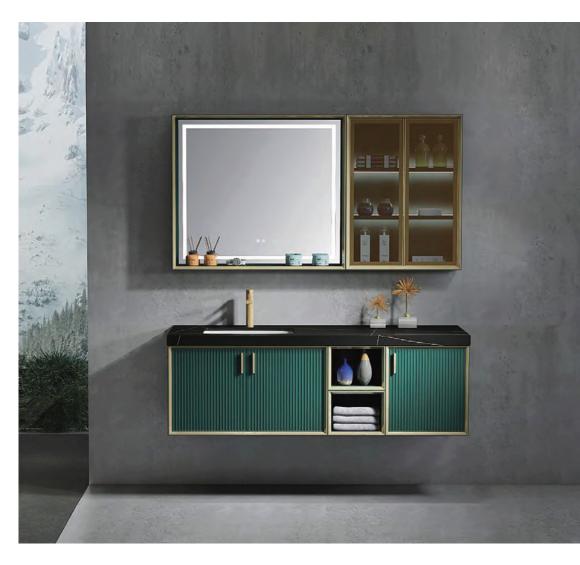

#### MLE-8043

Base:1000x550mm Mirror:1000x800mm(smart touch) Side cabinet:350x1650mm Main Material: SS Powder Coating Color: As photo(or customize) Countertop: Sintered stone

Simple design, not impetuous, not exaggerated, hidden in the details of the designer's unique design concept, green panel with rouge bracket, unique, three-dimensional image.