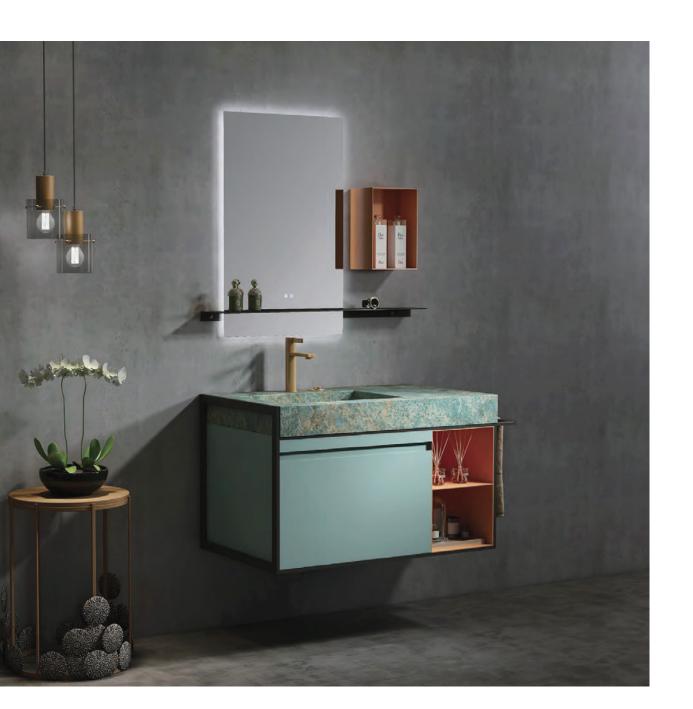

Main Material: SS Powder Coating Color: As photo(or customize) Countertop: Sintered stone



To cultivate the elegant temperament of celebrities in washing and garqling, or high cold black, or holy white. In the sense of luxury lit by golden faucet, you can freely match your personal bathroom space, let the color show, let the taste speak, and let the noble life taste bloom freely.

## MLE-8038

Base:1000x550mm

Mirror:1000x800mm(smart touch)

Main Material: SS Powder Coating

Color: As photo(or customize)

Countertop: Sintered stone





Minimalist design, not impetuous, not exaggerated, hidden in the details of the designer's unique design concept, tobacco gray cabinet with paradise bird color, ingenuity, image three-dimensional, beauty with the heart.









## FASHIONABLE LIGHT







New Experience Of Bathroom Life

## PLAIN SIMPLICITY

## MLE-8045

Base:1000x550mm Mirror:600x900mm(smart touch) Main Material: SS Powder Coating Color: As photo(or customize) Countertop: Sintered stone







Elegance is a kind of attitude, a kind of calm after being tempered by the cold, a kind of elegant appearance behind maturity, a kind of shock and admiration flowing quietly.

Base:800x530mm
Mirror:600x800mm
Side Mirror:260x800mm
Main Material: SS Powder Coating
Color: As photo(or customize)
Countertop: Sintered stone



All of them cover floor and hanging cabinets, The switch between the two is only through the metal feet Accessories to achieve, metal frame in structureBoth sex and decoration are more concise and powerful.

## MLE-8051

Base:1000x530mm

Mirror:1000x800mm(smart tou