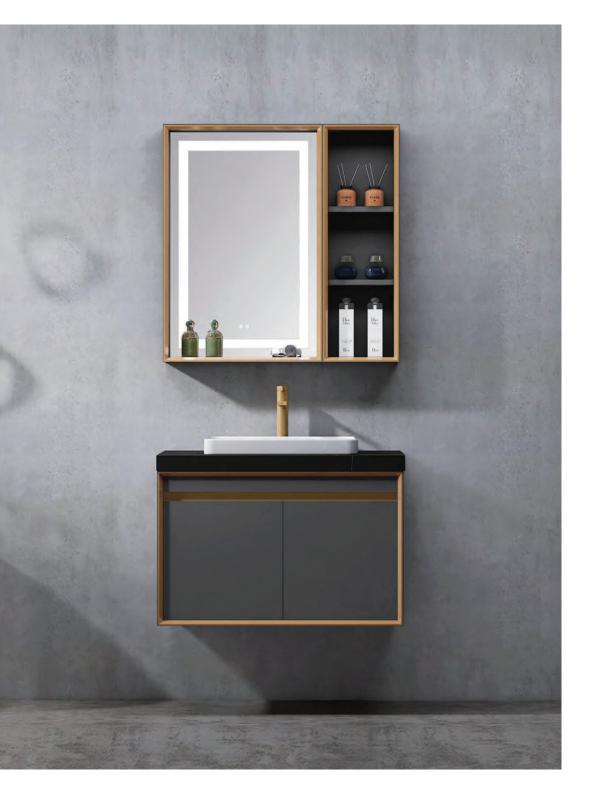

THE
BEAUTY
OF STEEL
AND
WOOD

In the black-and-white gray fashion, the golden head gives this simple bath cabinet a rich feeling. Titanium with good economy replaces the traditional gold, so that the noble quality life of all living beings is no longer under heavy pressure.

Minimalist design, not impetuous, not exaggerated, hidden in the details of the designer's unique design concept, tobacco gray cabinet with paradise bird color, ingenuity, image three-dimensional, beauty with the heart.

Base:1000x550mm
Mirror:600x500mm(smart touch)
Side cabinet:200x800mm
Main Material: SS Powder Coating
Color: As photo(or customize)
Countertop: Sintered stone