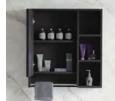

#### MLE-8043

Base:1000x550mm Mirror:1000x800mm(smart touch) Side cabinet:350x1650mm Main Material: SS Powder Coating Color: As photo(or customize) Countertop: Sintered stone

Simple design, not impetuous, not exaggerated, hidden in the details of the designer's unique design concept, green panel with rouge bracket, unique, three-dimensional image.