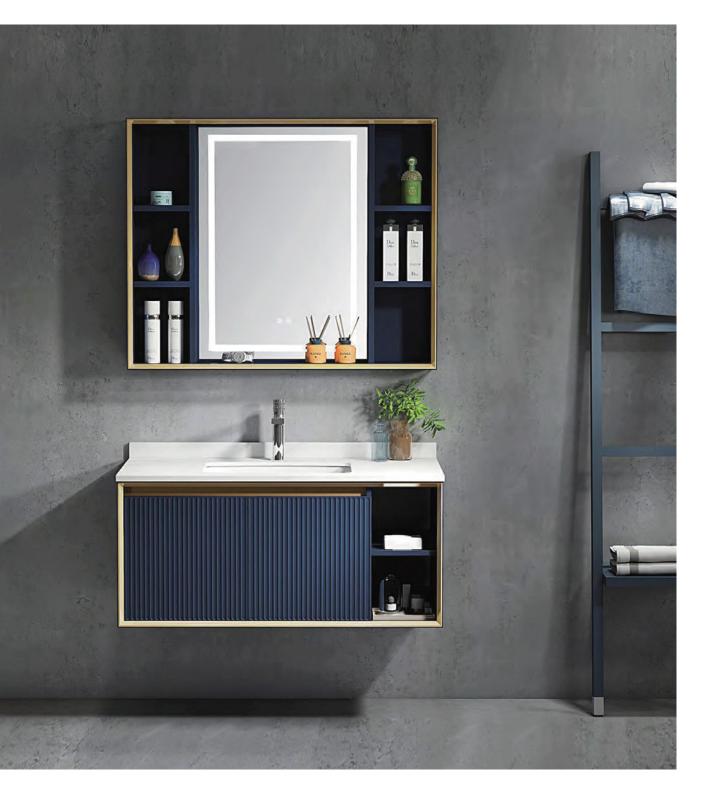

#### MLE-8043

Base:1000x550mm Mirror:1000x800mm(smart touch) Side cabinet:350x1650mm Main Material: SS Powder Coating Color: As photo(or customize) Countertop: Sintered stone

Simple design, not impetuous, not exaggerated, hidden in the details of the designer's unique design concept, green panel with rouge bracket, unique, three-dimensional image.