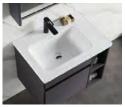

#### MLE-8043

Base:1000x550mm Mirror:1000x800mm(smart touch) Side cabinet:350x1650mm Main Material: SS Powder Coating Color: As photo(or customize) Countertop: Sintered stone

Simple design, not impetuous, not exaggerated, hidden in the details of the designer's unique design concept, green panel with rouge bracket, unique, three-dimensional image.