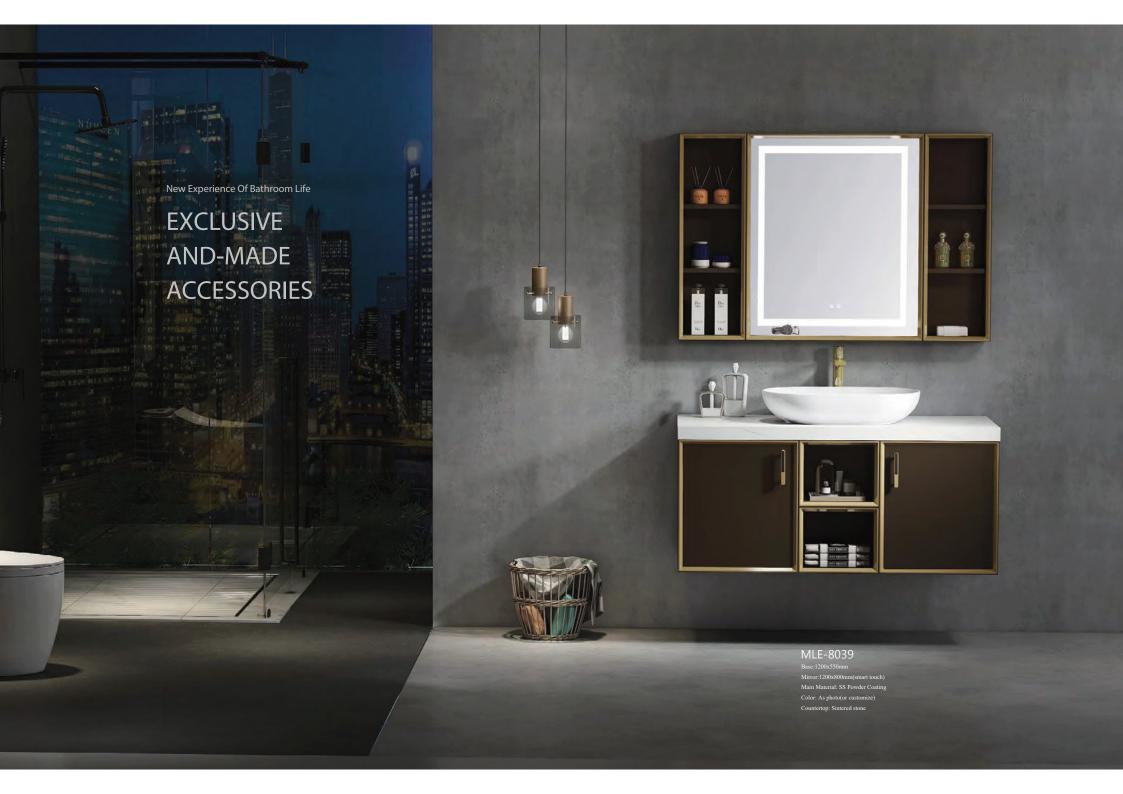

## MLE-8038

Base:1000x550mm

Mirror:1000x800mm(smart touch)

Main Material: SS Powder Coating

Color: As photo(or customize)

Countertop: Sintered stone

Minimalist design, not impetuous, not exaggerated, hidden in the details of the designer's unique design concept, tobacco gray cabinet with paradise bird color, ingenuity, image three-dimensional, beauty with the heart.