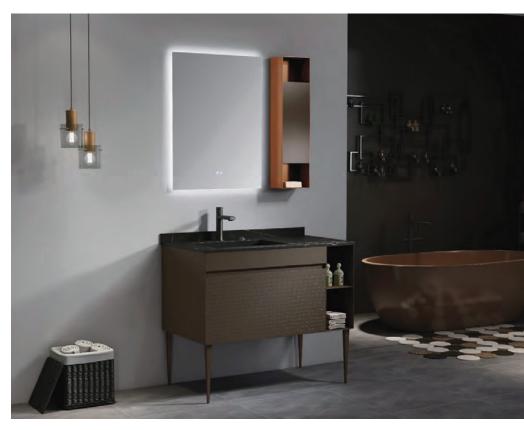

THE
BEAUTY
OF STEEL
AND
WOOD

In the black-and-white gray fashion, the golden head gives this simple bath cabinet a rich feeling. Titanium with good economy replaces the traditional gold, so that the noble quality life of all living beings is no longer under heavy pressure.







Minimalist design, not impetuous, not exaggerated, hidden in the details of the designer's unique design concept, tobacco gray cabinet with paradise bird color, ingenuity, image three-dimensional, beauty with the heart.

Base:1000x550mm
Mirror:600x500mm(smart touch)
Side cabinet:200x800mm
Main Material: SS Powder Coating
Color: As photo(or customize)
Countertop: Sintered stone





## Golden years

A person who is serious about life has a firm persistence, which makes life unique. Just as this golden age brings you a warm experience that you have never enjoyed before, from the smooth material close to the skin to the bath cabinet design that conforms to the height of the Oriental human body, the meticulous sense of taste, the in-depth care of every moment of use, and the considerate huma