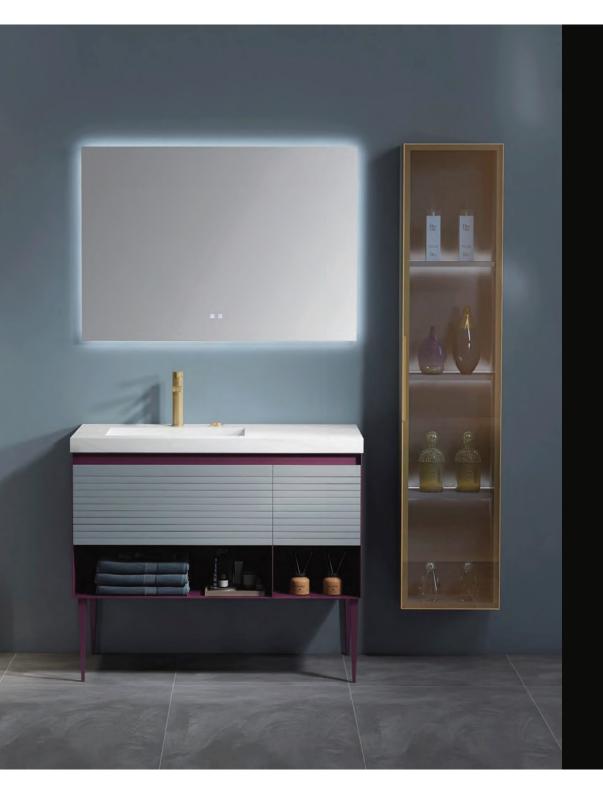

#### MLE-8043

Base:1000x550mm Mirror:1000x800mm(smart touch) Side cabinet:350x1650mm Main Material: SS Powder Coating Color: As photo(or customize) Countertop: Sintered stone

Simple design, not impetuous, not exaggerated, hidden in the details of the designer's unique design concept, green panel with rouge bracket, unique, three-dimensional image.