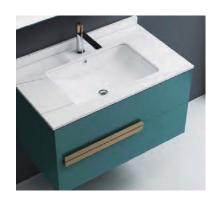

#### MLE-8043

Base:1000x550mm Mirror:1000x800mm(smart touch) Side cabinet:350x1650mm Main Material: SS Powder Coating Color: As photo(or customize) Countertop: Sintered stone

Simple design, not impetuous, not exaggerated, hidden in the details of the designer's unique design concept, green panel with rouge bracket, unique, three-dimensional image.