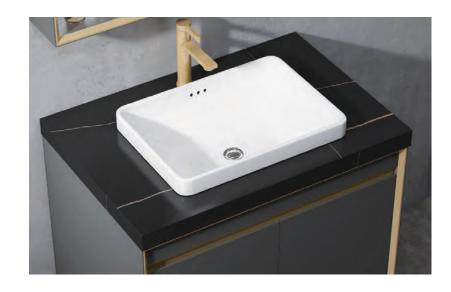

Base:1000x550mm
Mirror:600x500mm(smart touch)
Side cabinet:200x800mm
Main Material: SS Powder Coating
Color: As photo(or customize)
Countertop: Sintered stone