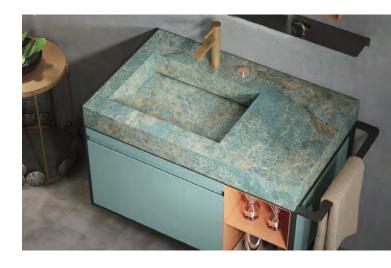

Base:800x530mm
Mirror:600x800mm
Side Mirror:260x800mm
Main Material: SS Powder Coating
Color: As photo(or customize)
Countertop: Sintered stone

All of them cover floor and hanging cabinets, The switch between the two is only through the metal feet Accessories to achieve, metal frame in structureBoth sex and decoration are more concise and powerful.