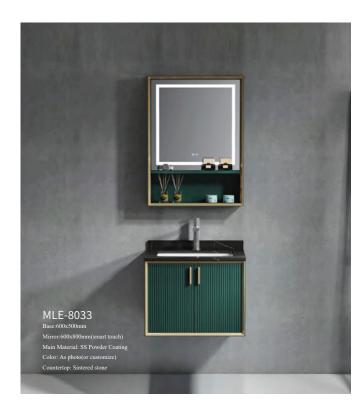

#### MLE-8043

Base:1000x550mm Mirror:1000x800mm(smart touch) Side cabinet:350x1650mm Main Material: SS Powder Coating Color: As photo(or customize) Countertop: Sintered stone

Simple design, not impetuous, not exaggerated, hidden in the details of the designer's unique design concept, green panel with rouge bracket, unique, three-dimensional image.