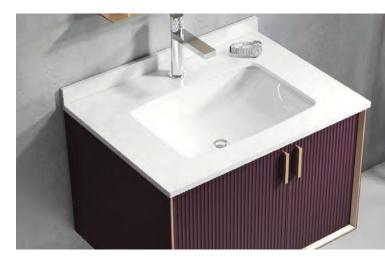

## Red temptation

It is gorgeous and elegant in appearance, simple and smooth in shape, smooth in lines, exquisite in material selection, precise and meticulous in workmanship, and solemn and elegant in tone. It is like a work of art, and can make you feel more intimate and elegant in daily use

## MLE-8037

Base:900x550mm Mirror:900x800mm(smart touch) Main Material: SS Powder Coating Color: As photo(or customize) Countertop: Sintered stone

To cultivate the elegant temperament of celebrities in washing and garqling, or high cold black, or holy white. In the sense of luxury lit by golden faucet, you can freely match your personal bathroom space, let the color show, let the taste speak, and let the noble life taste bloom freely.