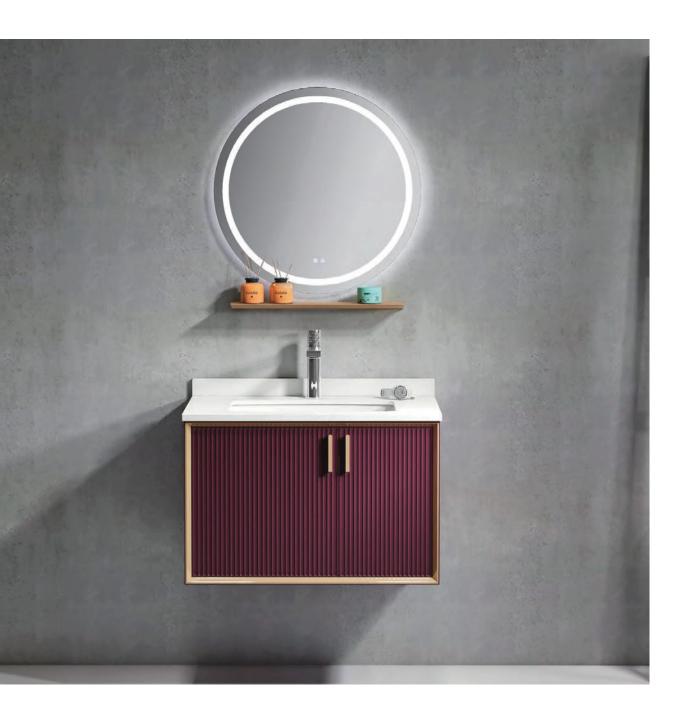

## Red temptation

It is gorgeous and elegant in appearance, simple and smooth in shape, smooth in lines, exquisite in material selection, precise and meticulous in workmanship, and solemn and elegant in tone. It is like a work of art, and can make you feel more intimate and elegant in daily use

## MLE-8037

Base:900x550mm Mirror:900x800mm(smart touch) Main Material: SS Powder Coating Color: As photo(or customize) Countertop: Sintered stone

To cultivate the elegant temperament of celebrities in washing and garqling, or high cold black, or holy white. In the sense of luxury lit by golden faucet, you can freely match your personal bathroom space, let the color show, let the taste speak, and let the noble life taste bloom freely.