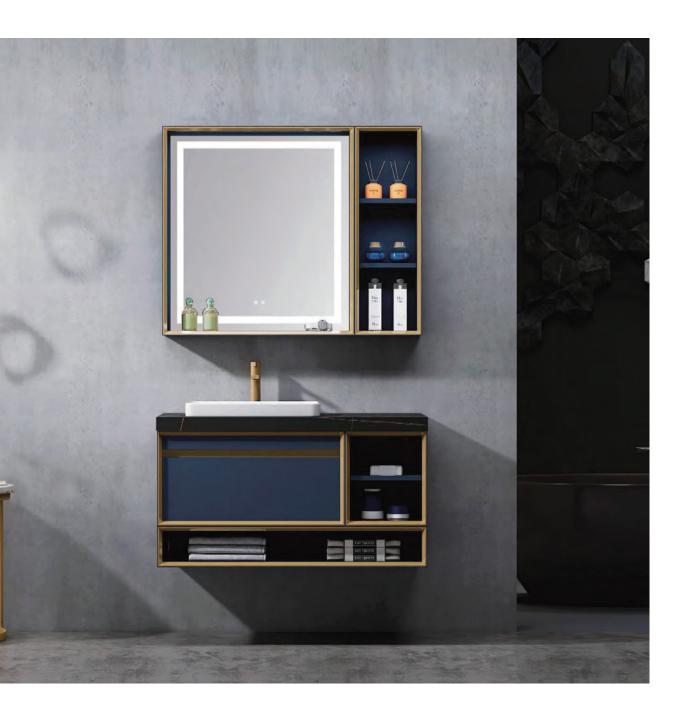

## Golden years

A person who is serious about life has a firm persistence, which makes life unique. Just as this golden age brings you a warm experience that you have never enjoyed before, from the smooth material close to the skin to the bath cabinet design that conforms to the height of the Oriental human body, the meticulous sense of taste, the in-depth care of every moment of use, and the considerate human space.

## MLE-8041

Base:1000x550mm

Mirror:600x1200mm(smart touch)

Main Material: SS Powder Coating

Color: As photo(or customize)

Countertop: Sintered stone

New Experience Of Bathroom Life