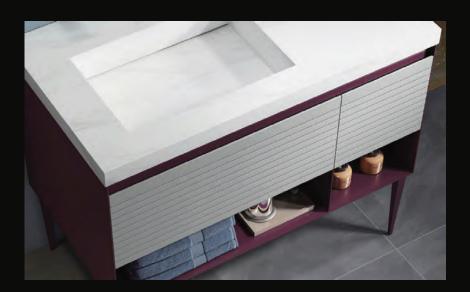

#### MLE-8043

Base:1000x550mm Mirror:1000x800mm(smart touch) Side cabinet:350x1650mm Main Material: SS Powder Coating Color: As photo(or customize) Countertop: Sintered stone

Simple design, not impetuous, not exaggerated, hidden in the details of the designer's unique design concept, green panel with rouge bracket, unique, three-dimensional image.