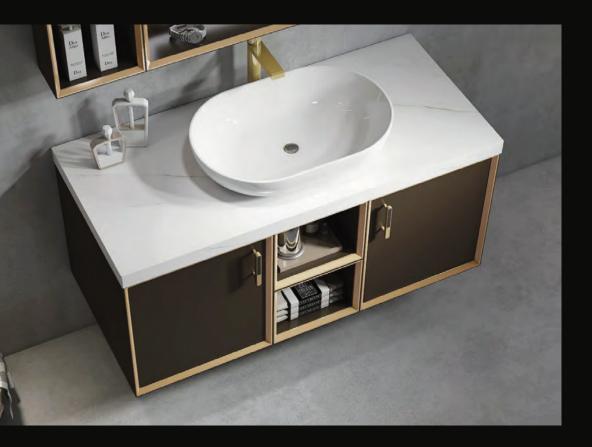

## MLE-8038

Base:1000x550mm

Mirror:1000x800mm(smart touch)

Main Material: SS Powder Coating

Color: As photo(or customize)

Countertop: Sintered stone

Minimalist design, not impetuous, not exaggerated, hidden in the details of the designer's unique design concept, tobacco gray cabinet with paradise bird color, ingenuity, image three-dimensional, beauty with the heart.