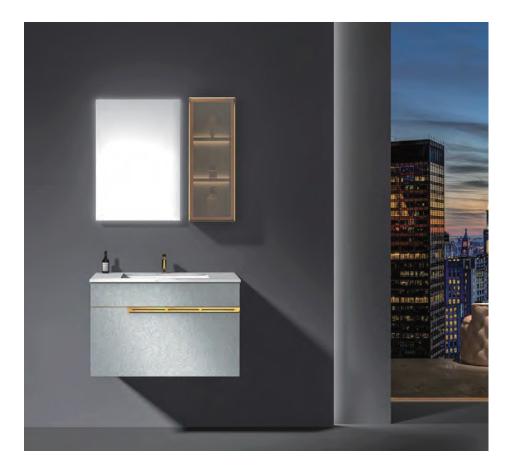

## MLE-8045

Base:1000x550mm Mirror:600x900mm(smart touch) Main Material: SS Powder Coating Color: As photo(or customize) Countertop: Sintered stone

Elegance is a kind of attitude, a kind of calm after being tempered by the cold, a kind of elegant appearance behind maturity, a kind of shock and admiration flowing quietly.