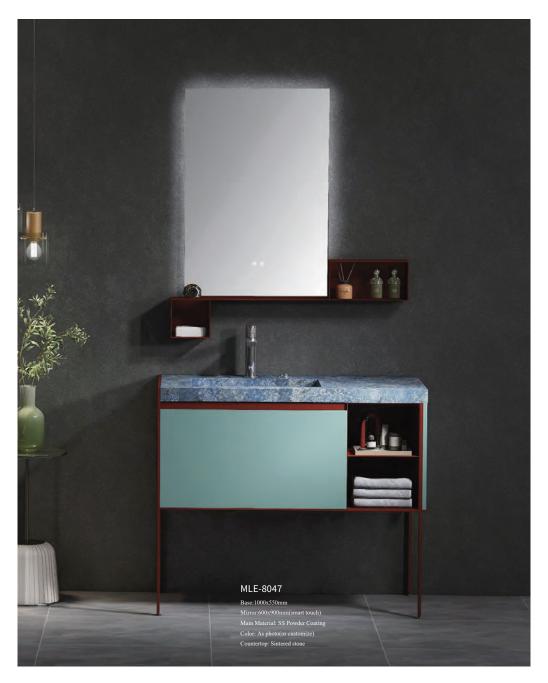

### MLE-8046

Base:1000x550mm Mirror:600x1000mm(smart touch) Main Material: SS Powder Coating Color: As photo(or customize) Countertop: Sintered stone

New Experience Of Bathroom Life