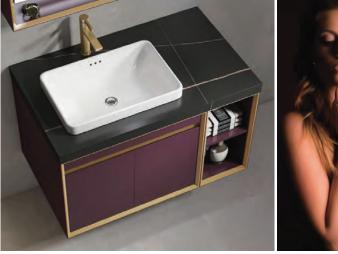

THE
BEAUTY
OF STEEL
AND
WOOD

In the black-and-white gray fashion, the golden head gives this simple bath cabinet a rich feeling. Titanium with good economy replaces the traditional gold, so that the noble quality life of all living beings is no longer under heavy pressure.

Minimalist design, not impetuous, not exaggerated, hidden in the details of the designer's unique design concept, tobacco gray cabinet with paradise bird color, ingenuity, image three-dimensional, beauty with the heart.

Base:1000x550mm
Mirror:600x500mm(smart touch)
Side cabinet:200x800mm
Main Material: SS Powder Coating
Color: As photo(or customize)
Countertop: Sintered stone