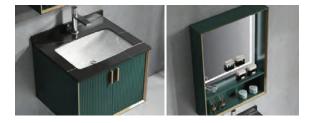

#### MLE-8043

Base:1000x550mm Mirror:1000x800mm(smart touch) Side cabinet:350x1650mm Main Material: SS Powder Coating Color: As photo(or customize) Countertop: Sintered stone

Simple design, not impetuous, not exaggerated, hidden in the details of the designer's unique design concept, green panel with rouge bracket, unique, three-dimensional image.