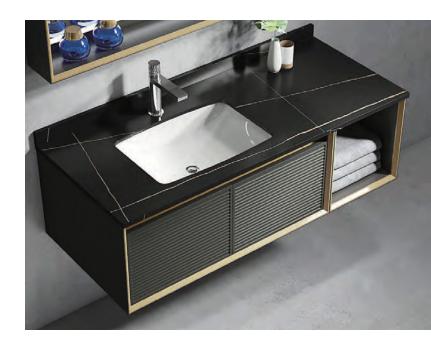

THE
BEAUTY
OF STEEL
AND
WOOD

In the black-and-white gray fashion, the golden head gives this simple bath cabinet a rich feeling. Titanium with good economy replaces the traditional gold, so that the noble quality life of all living beings is no longer under heavy pressure.

Minimalist design, not impetuous, not exaggerated, hidden in the details of the designer's unique design concept, tobacco gray cabinet with paradise bird color, ingenuity, image three-dimensional, beauty with the heart.

Base:1000x550mm
Mirror:600x500mm(smart touch)
Side cabinet:200x800mm
Main Material: SS Powder Coating
Color: As photo(or customize)
Countertop: Sintered stone