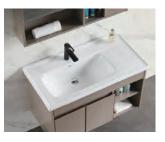

#### MLE-8043

Base:1000x550mm Mirror:1000x800mm(smart touch) Side cabinet:350x1650mm Main Material: SS Powder Coating Color: As photo(or customize) Countertop: Sintered stone

Simple design, not impetuous, not exaggerated, hidden in the details of the designer's unique design concept, green panel with rouge bracket, unique, three-dimensional image.