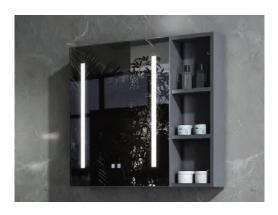

Base:1000x550mm
Mirror:600x500mm(smart touch)
Side cabinet:200x800mm
Main Material: SS Powder Coating
Color: As photo(or customize)
Countertop: Sintered stone

## Golden years

A person who is serious about life has a firm persistence, which makes life unique. Just as this golden age brings you a warm experience that you have never enjoyed before, from the smooth material close to the skin to the bath cabinet design that conforms to the height of the Oriental human body, the meticulous sense of taste, the in-depth care of every moment of use, and the considerate human space.