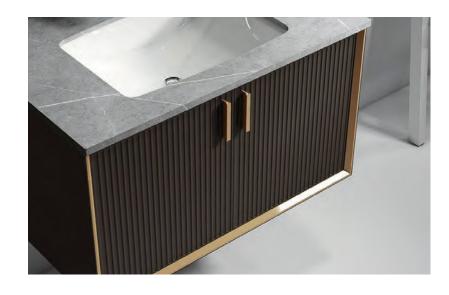

Minimalist design, not impetuous, not exaggerated, hidden in the details of the designer's unique design concept, tobacco gray cabinet with paradise bird color, ingenuity, image three-dimensional, beauty with the heart.

## MLE-8038

Base:1000x550mm

Mirror:1000x800mm(smart touch)

Main Material: SS Powder Coating

Color: As photo(or customize)

Countertop: Sintered stone

Minimalist design, not impetuous, not exaggerated, hidden in the details of the designer's unique design concept, tobacco gray cabinet with paradise bird color, ingenuity, image three-dimensional, beauty with the heart.