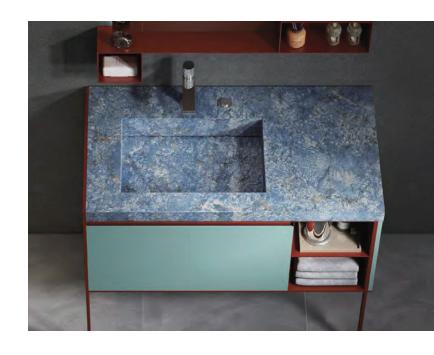

### MLE-8046

Base:1000x550mm Mirror:600x1000mm(smart touch) Main Material: SS Powder Coating Color: As photo(or customize) Countertop: Sintered stone

New Experience Of Bathroom Life