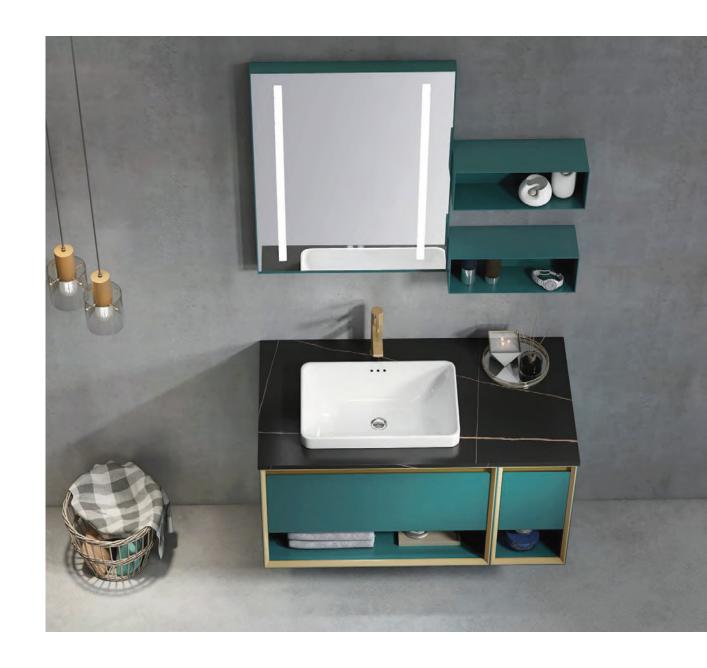

Base:1000x550mm
Mirror:600x500mm(smart touch)
Side cabinet:200x800mm
Main Material: SS Powder Coating
Color: As photo(or customize)
Countertop: Sintered stone