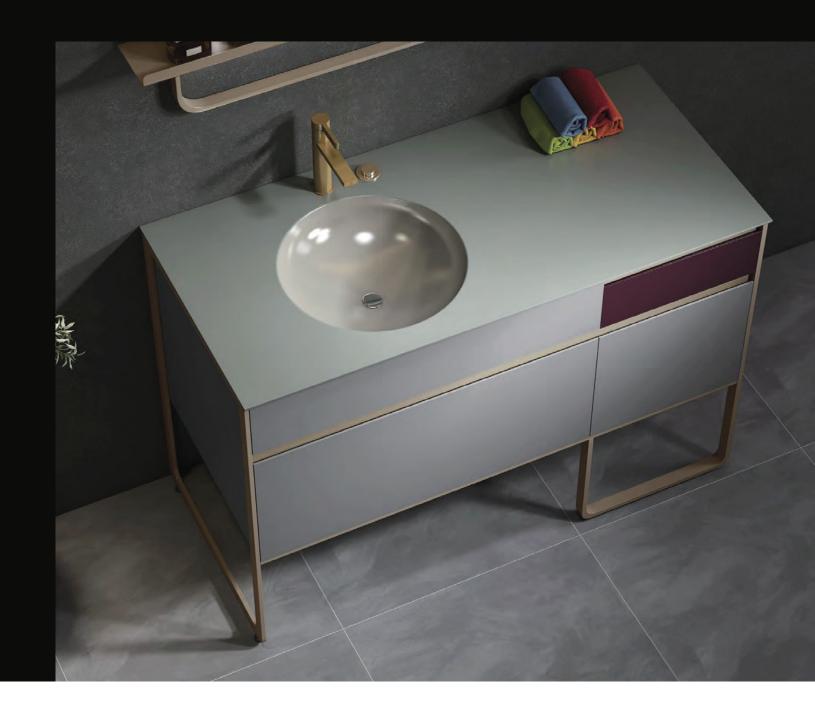

## STAINLESS STEEL

STAINLESS STEEL BATHROOM VANITY

- MOBILIS KITCHEN & BATH

Base:1000x530mm Mirror:1000x700mm(smart touch) Main Material: SS Powder Coating Color: As photo(or customize) Countertop: Sintered stone