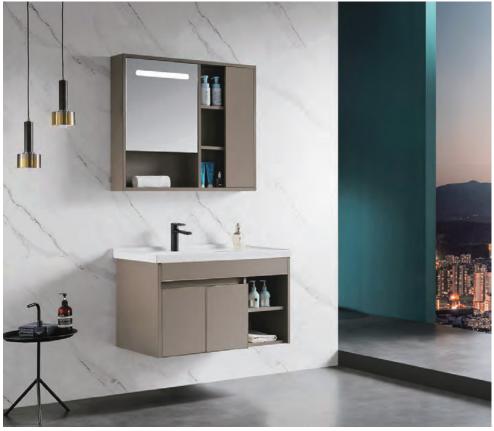

#### MLE-8043

Base:1000x550mm Mirror:1000x800mm(smart touch) Side cabinet:350x1650mm Main Material: SS Powder Coating Color: As photo(or customize) Countertop: Sintered stone

Simple design, not impetuous, not exaggerated, hidden in the details of the designer's unique design concept, green panel with rouge bracket, unique, three-dimensional image.