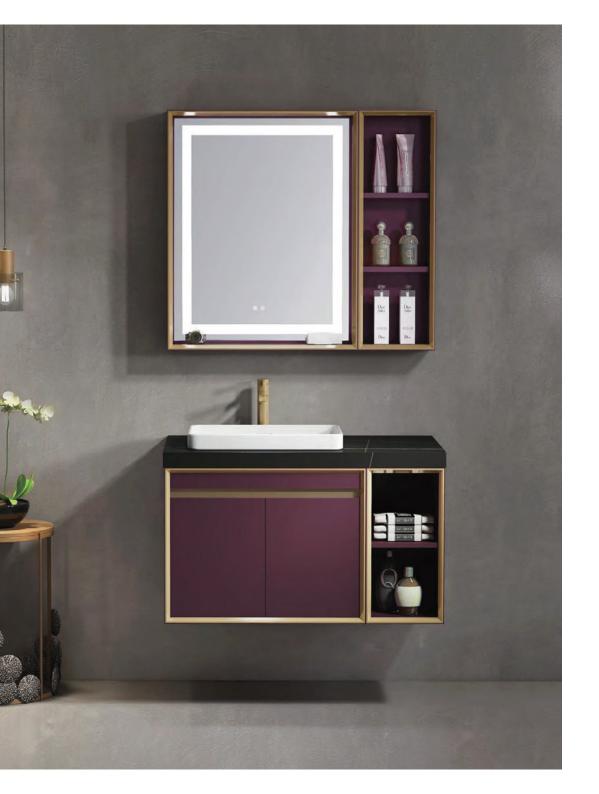

#### MLE-8043

Base:1000x550mm Mirror:1000x800mm(smart touch) Side cabinet:350x1650mm Main Material: SS Powder Coating Color: As photo(or customize) Countertop: Sintered stone

Simple design, not impetuous, not exaggerated, hidden in the details of the designer's unique design concept, green panel with rouge bracket, unique, three-dimensional image.