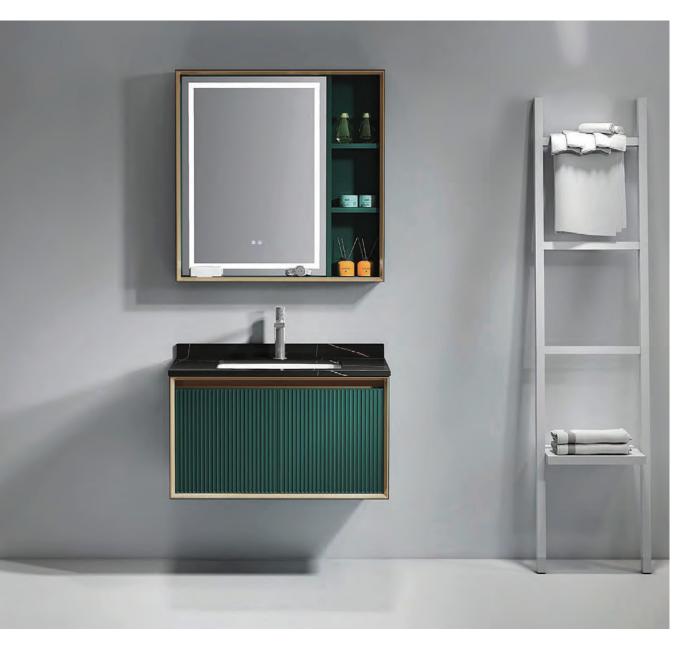

#### MLE-8043

Base:1000x550mm Mirror:1000x800mm(smart touch) Side cabinet:350x1650mm Main Material: SS Powder Coating Color: As photo(or customize) Countertop: Sintered stone

Simple design, not impetuous, not exaggerated, hidden in the details of the designer's unique design concept, green panel with rouge bracket, unique, three-dimensional image.