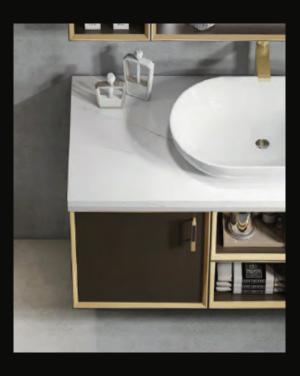

## MLE-8038

Base:1000x550mm

Mirror:1000x800mm(smart touch)

Main Material: SS Powder Coating

Color: As photo(or customize)

Countertop: Sintered stone

Minimalist design, not impetuous, not exaggerated, hidden in the details of the designer's unique design concept, tobacco gray cabinet with paradise bird color, ingenuity, image three-dimensional, beauty with the heart.