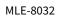

#### MLE-8043

Base:1000x550mm Mirror:1000x800mm(smart touch) Side cabinet:350x1650mm Main Material: SS Powder Coating Color: As photo(or customize) Countertop: Sintered stone

Simple design, not impetuous, not exaggerated, hidden in the details of the designer's unique design concept, green panel with rouge bracket, unique, three-dimensional image.