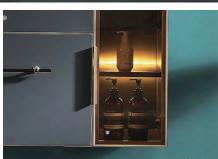

THE
BEAUTY
OF STEEL
AND
WOOD

In the black-and-white gray fashion, the golden head gives this simple bath cabinet a rich feeling. Titanium with good economy replaces the traditional gold, so that the noble quality life of all living beings is no longer under heavy pressure.

Base:1000x550mm
Mirror:600x500mm(smart touch)
Side cabinet:200x800mm
Main Material: SS Powder Coating
Color: As photo(or customize)
Countertop: Sintered stone