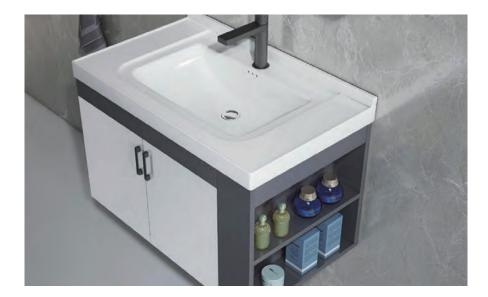

Base:1000x550mm
Mirror:600x500mm(smart touch)
Side cabinet:200x800mm
Main Material: SS Powder Coating
Color: As photo(or customize)
Countertop: Sintered stone

## Golden years

A person who is serious about life has a firm persistence, which makes life unique. Just as this golden age brings you a warm experience that you have never enjoyed before, from the smooth material close to the skin to the bath cabinet design that conforms to the height of the Oriental human body, the meticulous sense of taste, the in-depth care of every moment of use, and the considerate human space.