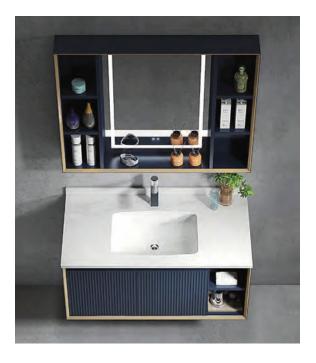

#### MLE-8043

Base:1000x550mm Mirror:1000x800mm(smart touch) Side cabinet:350x1650mm Main Material: SS Powder Coating Color: As photo(or customize) Countertop: Sintered stone

Simple design, not impetuous, not exaggerated, hidden in the details of the designer's unique design concept, green panel with rouge bracket, unique, three-dimensional image.