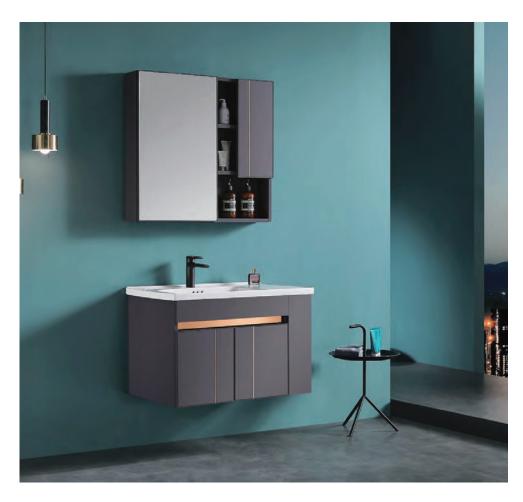

THE
BEAUTY
OF STEEL
AND
WOOD

In the black-and-white gray fashion, the golden head gives this simple bath cabinet a rich feeling. Titanium with good economy replaces the traditional gold, so that the noble quality life of all living beings is no longer under heavy pressure.